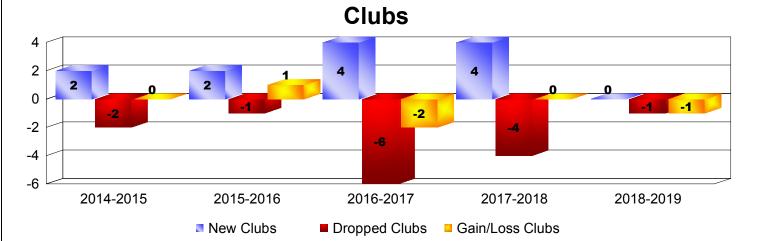

| Year      | New<br>Clubs | Dropped<br>Clubs | Gain/<br>Loss<br>Clubs | New<br>Members | Charter<br>Members | Reinstate<br>Members | Transfer<br>Members | Total<br>Member<br>Added | Total<br>Members<br>Dropped | Gain/<br>Loss<br>Members |
|-----------|--------------|------------------|------------------------|----------------|--------------------|----------------------|---------------------|--------------------------|-----------------------------|--------------------------|
| 2014-2015 | 2            | -2               | 0                      | 270            | 79                 | 11                   | 25                  | 385                      | -372                        | 13                       |
| 2015-2016 | 2            | -1               | 1                      | 260            | 68                 | 40                   | 25                  | 393                      | -356                        | 37                       |
| 2016-2017 | 4            | -6               | -2                     | 286            | 132                | 19                   | 28                  | 465                      | -450                        | 15                       |
| 2017-2018 | 4            | -4               | 0                      | 306            | 128                | 25                   | 17                  | 476                      | -711                        | -235                     |
| 2018-2019 | 0            | -1               | -1                     | 188            | 8                  | 11                   | 8                   | 215                      | -336                        | -121                     |
| Average   | 2            | -3               | 0                      | 262            | 83                 | 21                   | 21                  | 387                      | -445                        | -58                      |
|           |              |                  |                        |                |                    |                      |                     |                          |                             |                          |