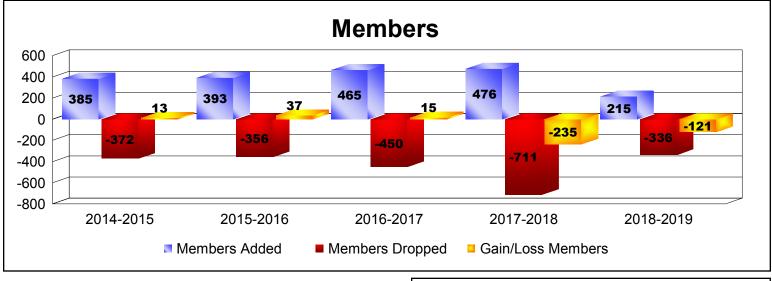

| Year      | New<br>Clubs | Dropped<br>Clubs | Gain/<br>Loss<br>Clubs | New<br>Members | Charter<br>Members | Reinstate<br>Members | Transfer<br>Members | Total<br>Member<br>Added | Total<br>Members<br>Dropped | Gain/<br>Loss<br>Members |
|-----------|--------------|------------------|------------------------|----------------|--------------------|----------------------|---------------------|--------------------------|-----------------------------|--------------------------|
| 2014-2015 | 2            | -2               | 0                      | 270            | 79                 | 11                   | 25                  | 385                      | -372                        | 13                       |
| 2015-2016 | 2            | -1               | 1                      | 260            | 68                 | 40                   | 25                  | 393                      | -356                        | 37                       |
| 2016-2017 | 4            | -6               | -2                     | 286            | 132                | 19                   | 28                  | 465                      | -450                        | 15                       |
| 2017-2018 | 4            | -4               | 0                      | 306            | 128                | 25                   | 17                  | 476                      | -711                        | -235                     |
| 2018-2019 | 0            | -1               | -1                     | 188            | 8                  | 11                   | 8                   | 215                      | -336                        | -121                     |
| Average   | 2            | -3               | 0                      | 262            | 83                 | 21                   | 21                  | 387                      | -445                        | -58                      |
|           |              |                  |                        |                |                    |                      |                     |                          |                             |                          |